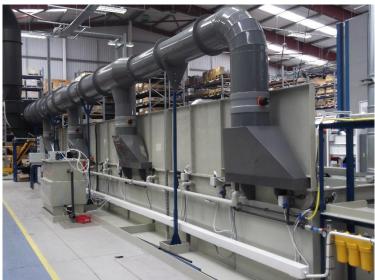

This line had extraction hoods at the rear, however they are somwetimes situated along the side of the tanks. This is decided based on the tank dimensions. Manifolds are usually at high level, but can be lower if there are height restrictions.