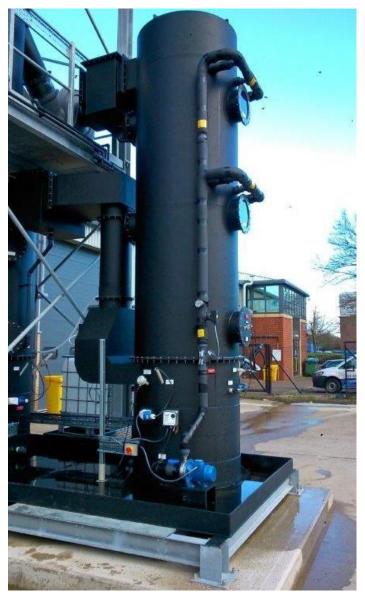

This customer was limited for space so the process line was inside a shipping container. We placed the extraction on top of it to make use of the space.

All equipment is bespoke and will be designed around your process, therefore the size of the stack and scrubber differ in each photo. Below is a very large fan and scrubber system, with the stack existing the roof above.