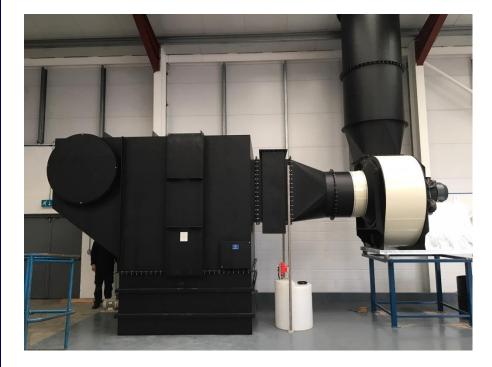

This line had extraction hoods at the rear, however they are somwetimes situated along the side of the tanks. This is decided based on the tank dimensions. Manifolds are usually at high level, but can be lower if there are height restrictions.