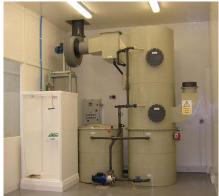

This customer was limited for space so the process line was inside a shipping container. We placed the extraction on top of it to make use of the space.

All equipment is bespoke and will be designed around your process, therefore the size of the stack and scrubber differ in each photo. Below is a very large fan and scrubber system, with the stack existing the roof above.