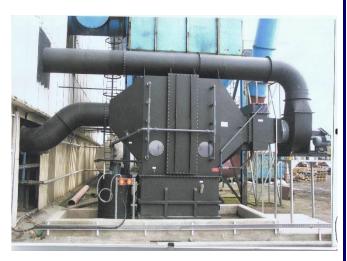

## **Fume Extraction**

We design fume extraction to suit your requirements, this is determined by the tank dimensions, the quantity of tanks to be extracted, the type of chemical and the operating temperature. We can supply the complete system including the side hoods, manifold, stack, fan and a scrubber if required.