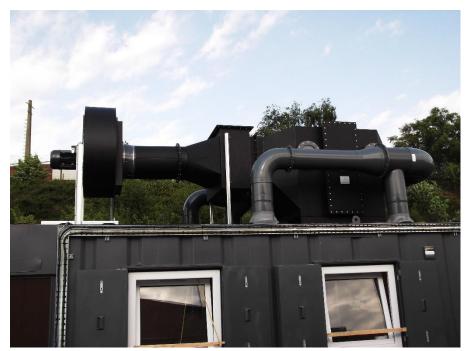

This customer was limited for space so the process line was inside a shipping container. We placed the extraction on top of it to make use of the space.

All equipment is bespoke and will be designed around your process, therefore the size of the stack and scrubber differ in each photo. Below is a very large fan and scrubber system, with the stack existing the roof above.